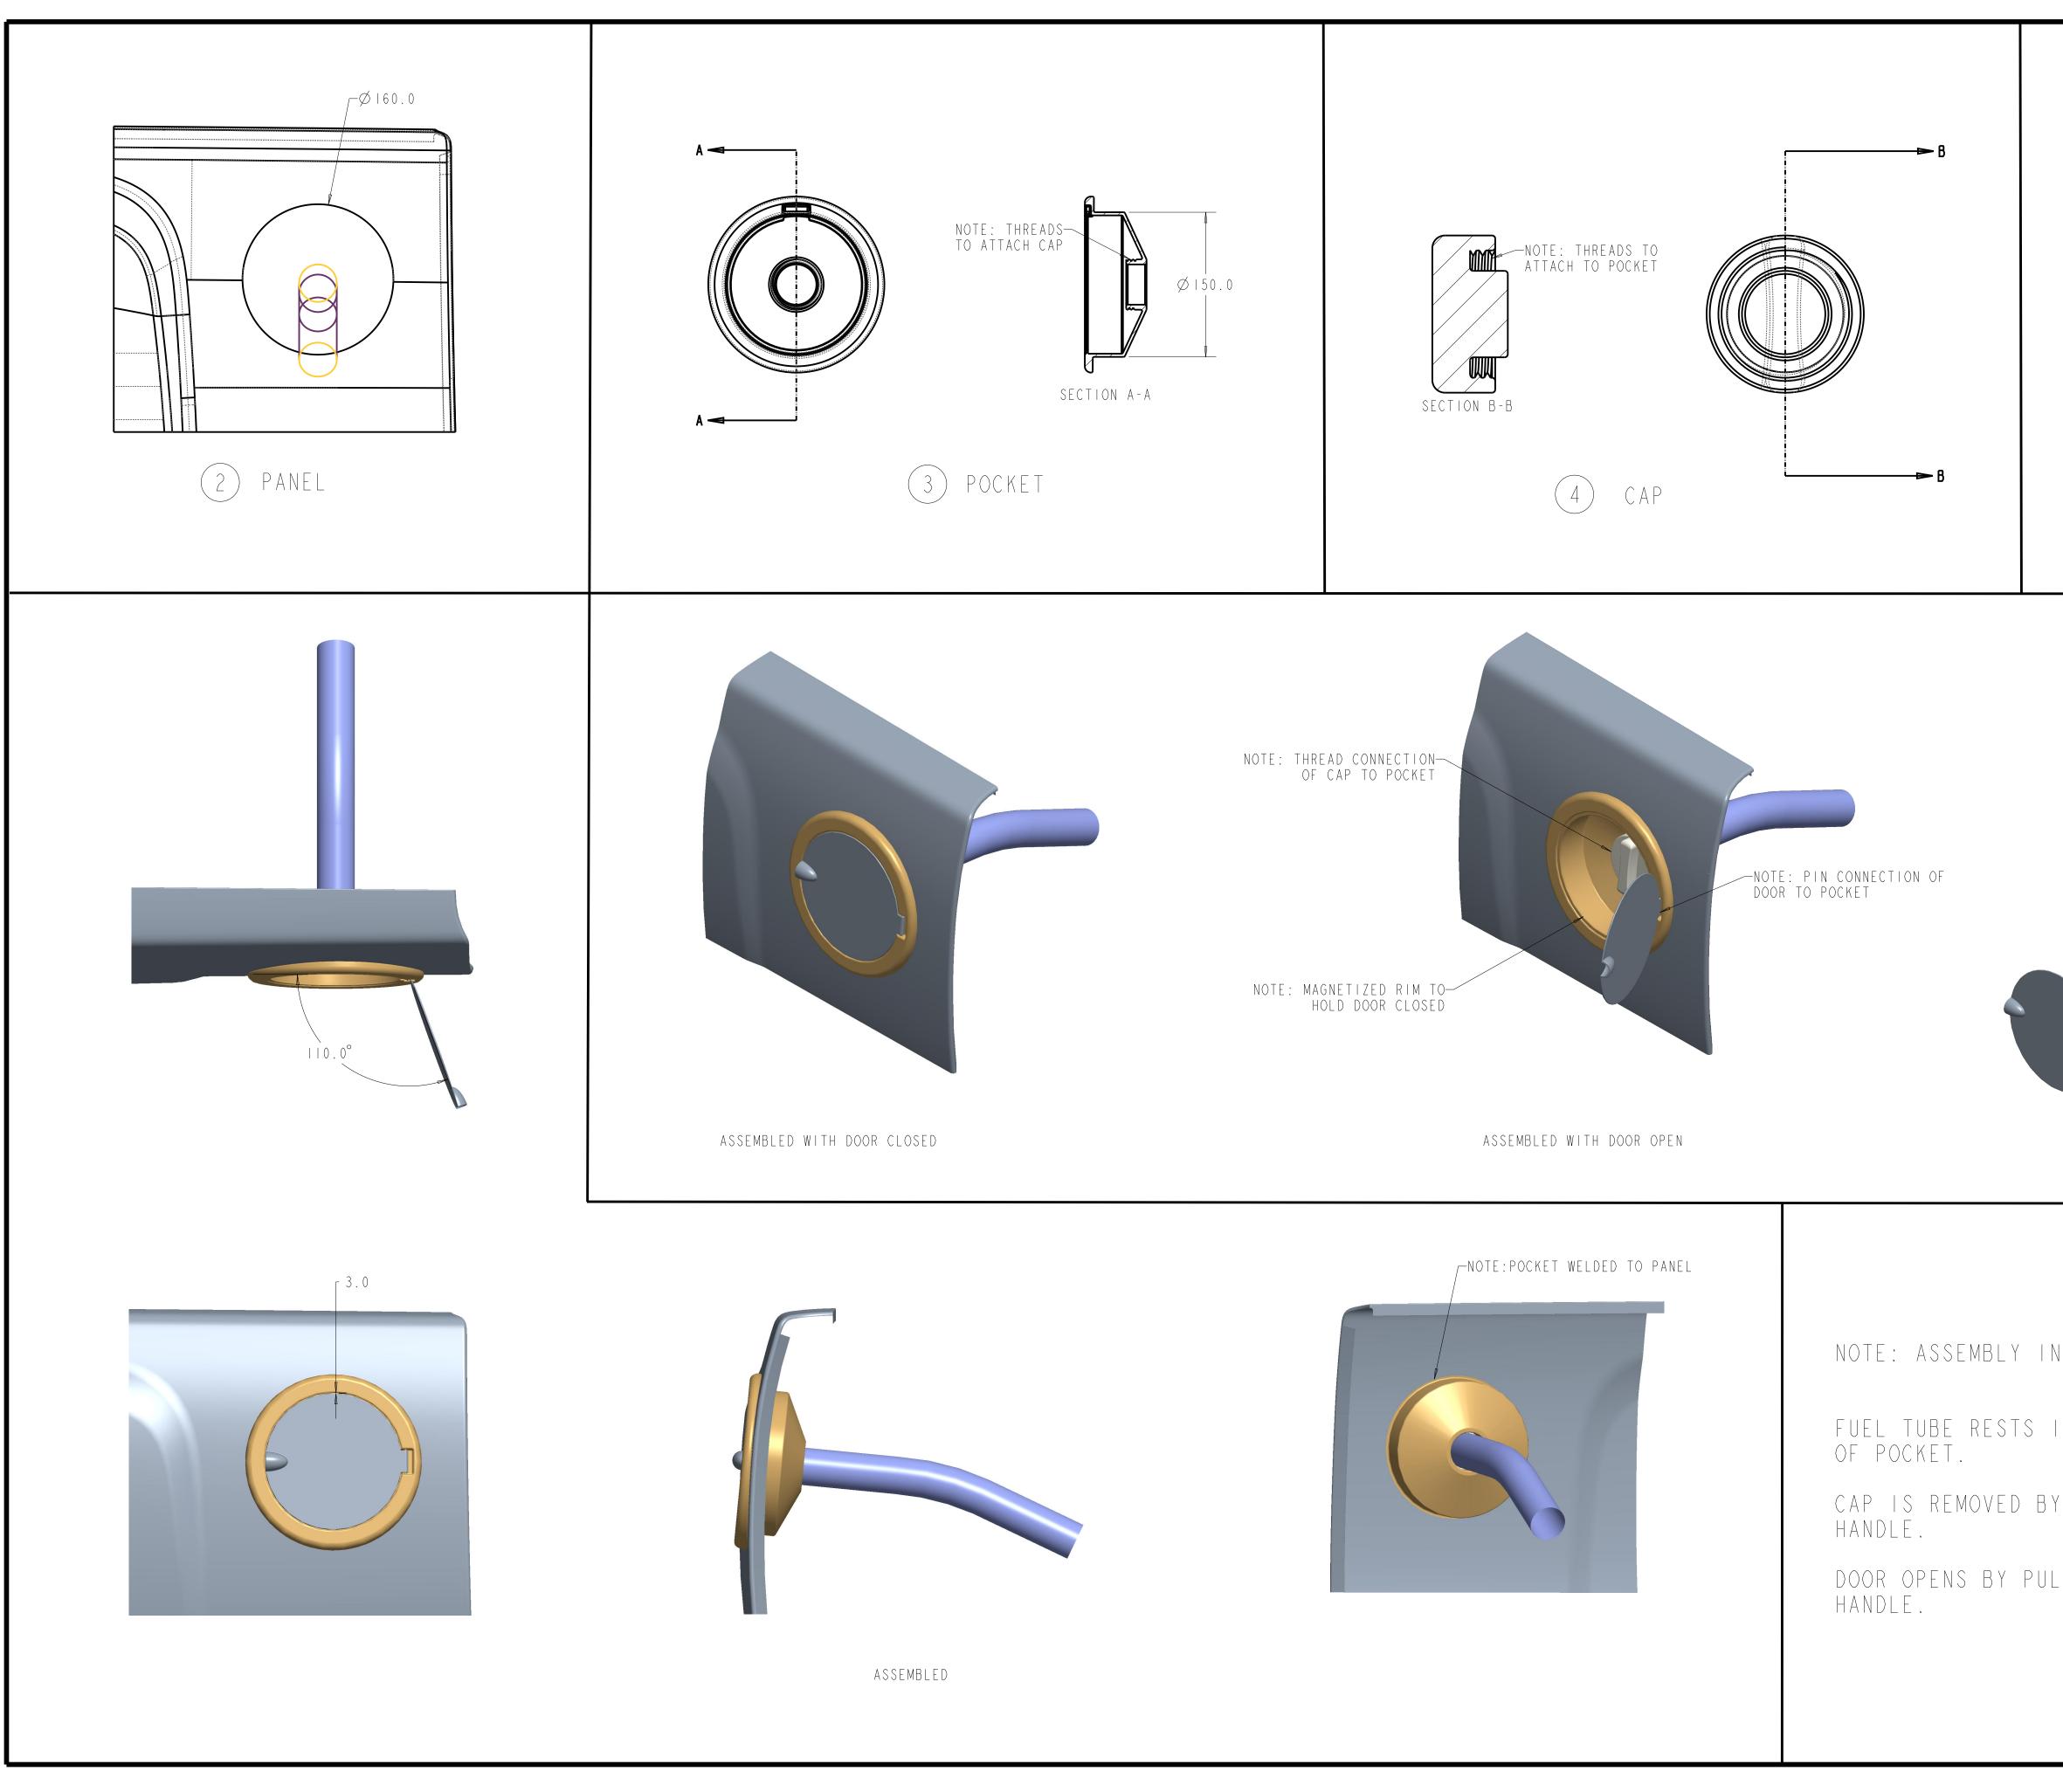

|                                                      | 5                                                                                                                                                                                                                                                                                                                                                                                                                                                                                                                                                                                                                                                                                                                                                                                                                                                                                                                                                                                                                                                                                                                                                                                                                                                                                                                                                                                                                                                                                                                                                                                                                                                                                                                                                                                                                                                                                                                                                                                                                                                                                                                              | 47.0<br>) DOOR                                  | R I C                       |
|------------------------------------------------------|--------------------------------------------------------------------------------------------------------------------------------------------------------------------------------------------------------------------------------------------------------------------------------------------------------------------------------------------------------------------------------------------------------------------------------------------------------------------------------------------------------------------------------------------------------------------------------------------------------------------------------------------------------------------------------------------------------------------------------------------------------------------------------------------------------------------------------------------------------------------------------------------------------------------------------------------------------------------------------------------------------------------------------------------------------------------------------------------------------------------------------------------------------------------------------------------------------------------------------------------------------------------------------------------------------------------------------------------------------------------------------------------------------------------------------------------------------------------------------------------------------------------------------------------------------------------------------------------------------------------------------------------------------------------------------------------------------------------------------------------------------------------------------------------------------------------------------------------------------------------------------------------------------------------------------------------------------------------------------------------------------------------------------------------------------------------------------------------------------------------------------|-------------------------------------------------|-----------------------------|
|                                                      | The second secon | ASSEMBLY                                        |                             |
| INFORMATION<br>IN CENTER<br>BY TWISTING<br>JLLING ON | PART #<br>I<br>2<br>3<br>4<br>5<br>STUDENT NAME:<br>SCHOOL: BRIGHT<br>GRADE LEVEL:                                                                                                                                                                                                                                                                                                                                                                                                                                                                                                                                                                                                                                                                                                                                                                                                                                                                                                                                                                                                                                                                                                                                                                                                                                                                                                                                                                                                                                                                                                                                                                                                                                                                                                                                                                                                                                                                                                                                                                                                                                             | ON HIGH SCHOOL<br>CATEGORY:<br>ENGINEERING DESI | QUANTITY<br> <br> <br> <br> |